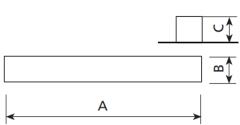

# Trick Box

JSK1052-K

Ref. A B C Trick Box 1052-K 3000 500 350

Maintenance guide | Project sheet | CAD | Catalogue | HD image

info@benito.com tel. 93 852 1000