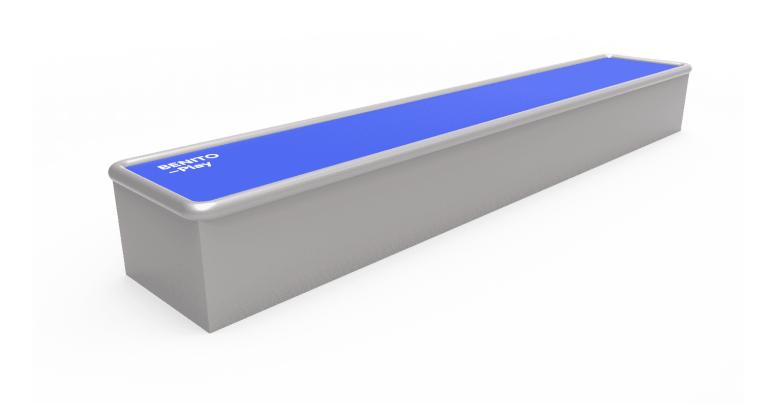

# Trick Box

JSK1052-K

Ref. A B C Trick Box 1052-K 3000 500 350

Maintenance guide | Project sheet | CAD | Catalogue | HD image

info@benito.com tel. 93 852 1000

### Materials:

**Structure, Metal:** Light structure, square hot deep galvanized steel profile with adjustable supports for ground installation. S235J quality steel. Self-locking bolts.

**Surface, Poliéster:** 9mm thick special handmade laminated fiberglass. High density. 100% suitable for outdoor use. Composed of two layers of Gelocaot and Topcoat. Color mate blue RAL 5002.