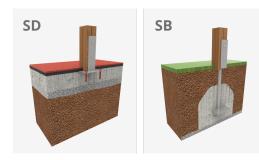

Biggest part (mm): 3340x40x40 / Heaviest part (kg): 44

IMPACT ZONE: security area and ground coverings according to the EN1176-1:2017 standard.

Spare parts availability: 10 years.

Ground anchoring screws not included.