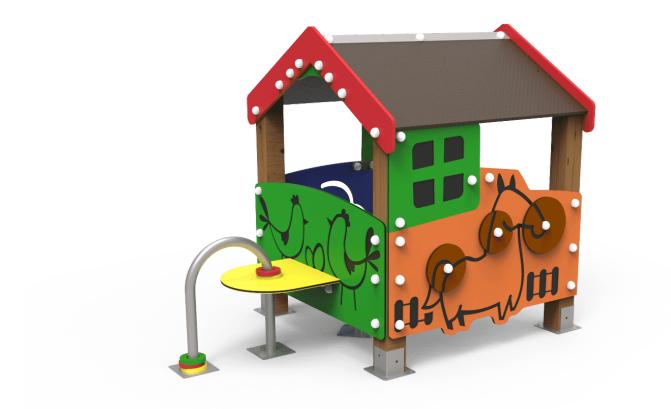

## Vila JEDU01

The EDUCA collection for the youngest ones: play and learn. Recognising farm animals.

Project sheet | CAD | Certificate | Mounting instructions | HD image

info@benito.com tel. 93 852 1000

## **Playful features:**

Alternatives:

JEDU02

JEDU06

JEDU07

JEDU04

JEDU05

JEDU03