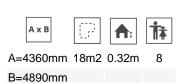

Biggest part (mm): 3340x40x40 / Heaviest part (kg): 44

IMPACT ZONE: security area and ground coverings according to the EN1176-1:2017 standard.

Spare parts availability: 10 years.

Ground anchoring screws not included.