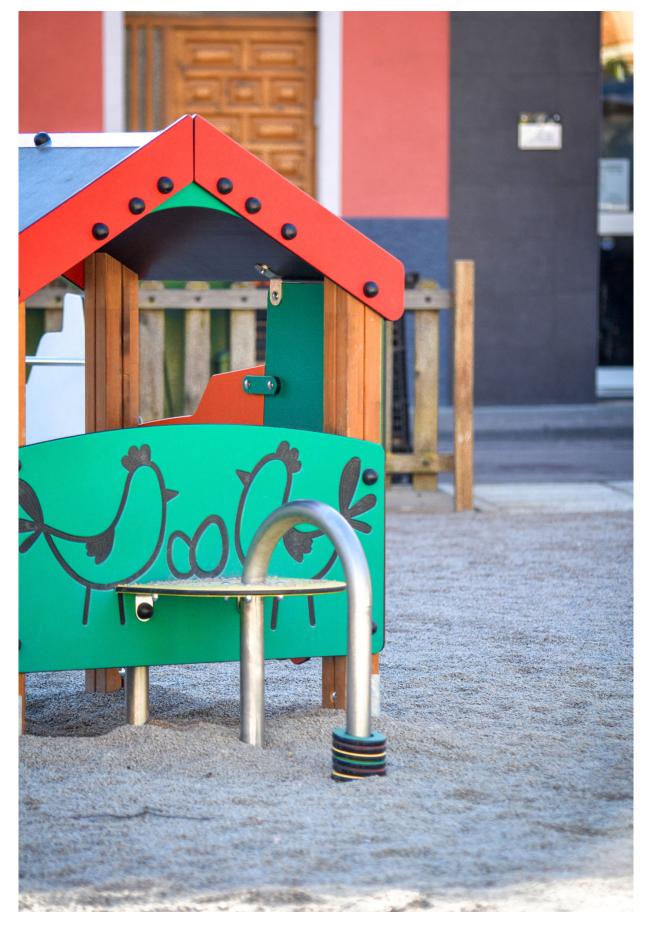

## Vila JEDU01

The EDUCA collection for the youngest ones: play and learn. Recognising farm animals.

Project sheet | CAD | Certificate | Mounting instructions | HD image

info@benito.com tel. 93 852 1000

Panels, ECOPLAY: 10-12-15-19mm thick HPDE produced with recycled materials. High-density polyethylene characterised by its resistance to chemical abrasives. As a polymer, it is unaffected by corrosion. Due to its light elastic nature, it offers high resistance to impact, making it very difficult to break.