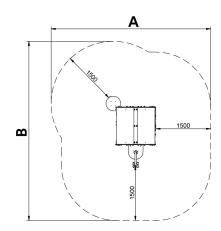

Biggest part (mm): 3340x40x40 / Heaviest part (kg): 44

IMPACT ZONE: security area and ground coverings according to the EN1176-1:2017 standard.

Spare parts availability: 10 years.

Ground anchoring screws not included.